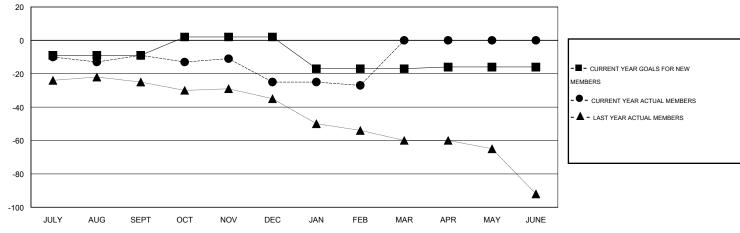

## GOALS AND ACTUAL NEW CLUBS CUMULATIVE

#### GOALS AND ACTUAL MEMBERS CUMULATIVE

| DROPPED CLUBS: 1  DROPPED MEMBERS |               | 16 CLUBS OF 41 ADDED 1 OR MORE NEW MEMBERS | GENDER DISTRIBU<br>MALE<br>FEMALE     | TION<br>506 (69.03%)<br>227 (30.97%) |           |
|-----------------------------------|---------------|--------------------------------------------|---------------------------------------|--------------------------------------|-----------|
| DECEASED CLUB CANCELLED OTHER     | 6<br>14<br>44 | CLICK HERE FOR HEALTH ASSESSMENT DATA      | FAMILY UNIT MEMBERS HEAD OF HOUSEHOLD |                                      | 162<br>78 |
| TOTAL                             | 64            |                                            | NON-HEAD OF HOUSEHOLD                 |                                      | 84        |